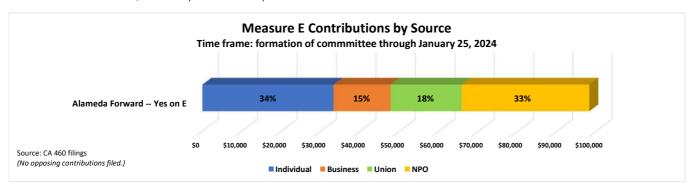

## **Definitions: Contributions by Contributor Source**

Individual: Contributions over \$100 from individuals.

Business: Contributions over \$100 from businesses or business PACs. Union: Contributions over \$100 from unions and union PACs. NPO: Contributions over \$100 from nonprofit organizations.