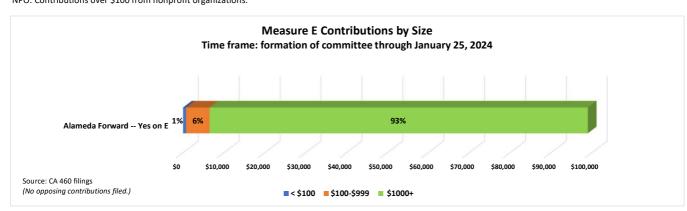

## Definitions: Contributions by Size

<\$100: Cumulative contributions under \$100 from any individual or entity.

\$100-\$999: Cumulative contributions between \$100 and \$999 from any individual or entity .

\$1000+: Cumulative contributions of \$1000 or more from any individual or entity.

| Contributions to Measure E \$1000 or more                |             |          |
|----------------------------------------------------------|-------------|----------|
| Supporting                                               |             |          |
| Alameda Education Assn.                                  | Alameda     | \$15,000 |
| Alameda Education Foundaton                              | Alameda     | \$15,000 |
| Edison Elementary PTA                                    | Alameda     | \$5,000  |
| Alameda High School PTSA                                 | Alameda     | \$5,000  |
| Alten Construction Inc.                                  | Richmond    | \$5,000  |
| Apodaca Mechanical & Consulting, Inc.                    | Clayton     | \$5,000  |
| Brelje & Race                                            | Santa Rosa  | \$5,000  |
| Franklin Elementary School PTA                           | Alameda     | \$5,000  |
| Quattrocchi Kwok Architects, Inc.                        | Santa Rosa  | \$5,000  |
| William Schaff                                           | Alameda     | \$5,000  |
| Bay Farm PTSA                                            | Alameda     | \$3,000  |
| Costa Engineers, Inc.                                    | Napa        | \$3,000  |
| Encinal High School PTSA                                 | Alameda     | \$3,000  |
| O'Mahony & Myer, Inc.                                    | San Rafael  | \$3,000  |
| Apodaca Mechanical & Consulting                          | Clayton, CA | \$2,500  |
| Matthew Pettler                                          | Rocklin     | \$2,000  |
| Joe Ernst                                                | Alameda     | \$1,000  |
| Lisa Needham                                             | Alameda     | \$1,000  |
| Alameda Firefighters Association Political A             | Oakland     | \$1,000  |
| Paden Elementary PTA                                     | Alameda     | \$1,000  |
| Margie Sherratt                                          | Alameda     | \$1,000  |
| Wood Middle School PTA                                   | Alameda     | \$1,000  |
| Total                                                    |             | \$92,500 |
| Source: CA 460 filings (No opposing contributions filed) |             |          |