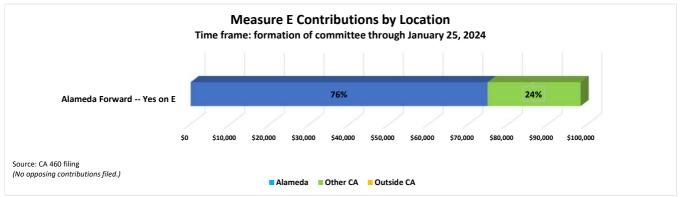

## **Definitions: Contributions by Contributor Location**

Alameda: Contributions over \$100 from any in individual or entity located in Alameda.

Other CA: Contributions over \$100 from any individual or entity located in California but not in Alameda. Outside CA: Contributions over \$100 from any individial or entity located outside the State of California.